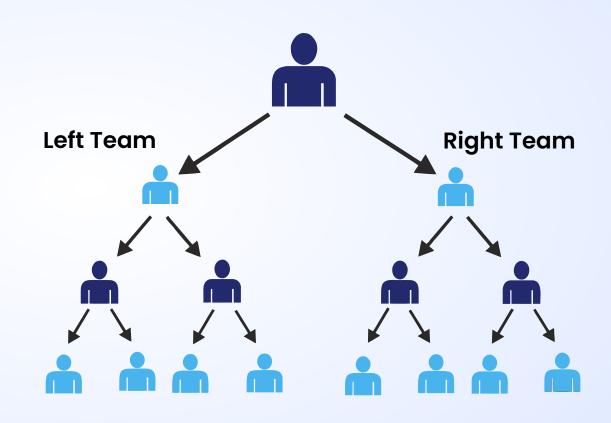

## **Matching Income**

## **Matching Income**

First Ratio 1:2/2:1 Continue 1:1

10% Binary

Daily Caping 30,000

# Single Leg Income